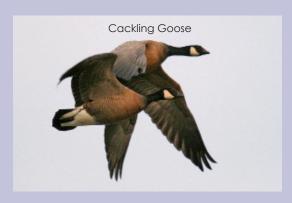

trees and vegetation provide space for unique habitat-specific species. Several miles of looping trails provide access for excellent wildlife viewing.

|    |                       | Sp | Su | Fa Wi   |
|----|-----------------------|----|----|---------|
| Ge | ese, Swans, Ducks     |    |    |         |
|    | Greater White-fronted |    |    |         |
|    | Goose                 | R  | R  | R O     |
|    | Snow Goose            | R  |    | R R     |
|    | Cackling Goose        | С  |    | CC      |
|    | Canada Goose          | С  | С  | C C C O |
|    | Trumpeter Swan        |    |    |         |
|    | Tundra Swan           | R  |    | R U     |
|    | Wood Duck             | U  | С  | U R     |
|    | Gadwall               | U  | U  | U U     |
|    | Eurasian Wigeon       | R  |    | R R     |
|    | American Wigeon       | U  | 0  | U C     |
|    | Mallard               | С  | С  | СС      |
|    | Blue-winged Teal      |    | 0  | C C     |
|    | Cinnamon Teal         | С  | U  | U R     |
|    | Northern Shoveler     | U  | U  | СС      |
|    |                       | U  | R  |         |
|    |                       | С  | U  | C C     |
|    | Canvasback            | R  |    | R R     |
|    |                       | 0  |    | 0 0     |
|    | Ring-necked Duck      | С  | 0  | СС      |
|    | Greater Scaup         | R  |    | R R     |
|    | Lesser Scaup          | U  |    | U C     |
|    | Bufflehead            | U  |    | СС      |
|    | Common Goldeneye      | 0  |    | 0 0     |
|    | Hooded Merganser      | R  | R  | UU      |
|    | Common Merganser      | R  | 0  | U C     |
| _  | Ruddy Duck            | R  | Õ  | U U     |
|    | , =                   |    |    |         |