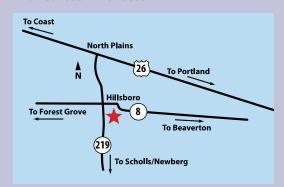

#### How to Find Jackson Bottom:

From Hwy 26, take exit 57 (Glencoe Rd.). Head south and pass through downtown Hillsboro. Glencoe Road becomes First Avenue, then Hillsboro Hwy (219). Entrance is on left, 6 miles from Hwy. 26. We are next to Clean Water Services. Walking from MAX is not recommended.