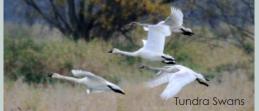

Over 150 species of birds are sighted annually at Jackson Bottom, including nesting Bald Eagles, Great Blue Herons, and thousands of Tundra Swans and Northern Pintails, making Jackson Bottom a haven for bird lovers.

#### The Birds of Jackson Bottom

Nearly 200 species of birds—150 species expected annually—have been recorded on the 725 acre Jackson Bottom Wetlands Preserve. A nesting pair of Bald Eagles and a Great Blue Heron rookery is on the Preserve. BirdLife International has designated Jackson Bottom as an Important Bird Area. Over a thousand Tundra Swans and thousands of Northern Pintails regularly use Jackson Bottom in migration. The varied terrain,

trees and vegetation provide space for unique habitat-specific species. Several miles of looping trails provide access for excellent wildlife viewing.

|    |                       | Sp | Su | Fa Wi   |
|----|-----------------------|----|----|---------|
| Ge | ese, Swans, Ducks     |    |    |         |
|    | Greater White-fronted |    |    |         |
|    | Goose                 | R  | R  | R O     |
|    | Snow Goose            | R  |    | R R     |
|    | Cackling Goose        | С  |    | CC      |
|    | Canada Goose          | С  | С  | C C C O |
|    | Trumpeter Swan        |    |    |         |
|    | Tundra Swan           | R  |    | R U     |
|    | Wood Duck             | U  | С  | U R     |
|    | Gadwall               | U  | U  | U U     |
|    | Eurasian Wigeon       | R  |    | R R     |
|    | American Wigeon       | U  | 0  | U C     |
|    | Mallard               | С  | С  | СС      |
|    | Blue-winged Teal      |    | 0  | C C     |
|    | Cinnamon Teal         | С  | U  | U R     |
|    | Northern Shoveler     | U  | U  | СС      |
|    |                       | U  | R  |         |
|    |                       | С  | U  | C C     |
|    | Canvasback            | R  |    | R R     |
|    |                       | 0  |    | 0 0     |
|    | Ring-necked Duck      | С  | 0  | СС      |
|    | Greater Scaup         | R  |    | R R     |
|    | Lesser Scaup          | U  |    | U C     |
|    | Bufflehead            | U  |    | СС      |
|    | Common Goldeneye      | 0  |    | 0 0     |
|    | Hooded Merganser      | R  | R  | UU      |
|    | Common Merganser      | R  | 0  | U C     |
| _  | Ruddy Duck            | R  | Õ  | U U     |
|    | , =                   |    |    |         |