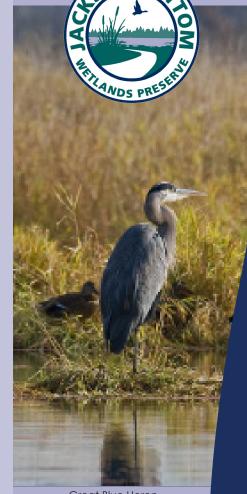

### **Jackson Bottom Wetlands Preserve**

2600 SW Hillsboro Hwy Hillsboro, OR 97123 www.jacksonbottom.org 503-681-6206

Photos in this brocure courtesy of Greg Gillson

CITY OF HILLSBORO
Parks & Recreation

Great Blue Heron

Over 150 species of birds are sighted annually at Jackson Bottom, including nesting Bald Eagles, Great Blue Herons, and thousands of Tundra Swans and Northern Pintails, making Jackson Bottom a haven for bird lovers.

#### The Birds of Jackson Bottom

Nearly 200 species of birds—150 species expected annually—have been recorded on the 725 acre Jackson Bottom Wetlands Preserve. A nesting pair of Bald Eagles and a Great Blue Heron rookery is on the Preserve. BirdLife International has designated Jackson Bottom as an Important Bird Area. Over a thousand Tundra Swans and thousands of Northern Pintails regularly use Jackson Bottom in migration. The varied terrain,

|     |                           | Sp | Su | Fa | Wi |
|-----|---------------------------|----|----|----|----|
| Phe | easant, Quail             |    |    |    |    |
|     | Ring-necked Pheasant      | U  | U  | U  | U  |
|     | California Quail          | R  | R  | R  | R  |
|     |                           | Sp | Su | Fa | Wi |
| Gre | ebes, Cormorants, Herons  |    |    |    |    |
|     | Pied-billed Grebe         | U  | U  | U  | U  |
|     | Horned Grebe              |    |    | R  | R  |
|     | Eared Grebe               |    |    | 0  |    |
|     | Western Grebe             |    |    | R  | R  |
|     | Double-crested Cormorant  | R  | R  | С  | С  |
|     | American Bittern          | U  | U  | R  | 0  |
|     | Great Blue Heron          | С  | С  | С  | С  |
|     | Great Egret               | U  | R  | С  | С  |
|     | Green Heron               | R  | U  | U  | 0  |
|     | Black-crowned Night-Heron |    | 0  | 0  | 0  |
|     | White-faced Ibis          | 0  |    |    |    |
|     |                           | _  | _  |    |    |