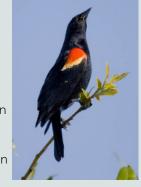

Red-winged Blackbird

R = Rare, present every year in season but not continuously or difficult to find

O = Occasional, not present every year in season, but expected from time to time

503.681.6206 www.jacksonbottom.org 2600 SW Hillsboro Hwy Jackson Bottom Wetlands Preserve